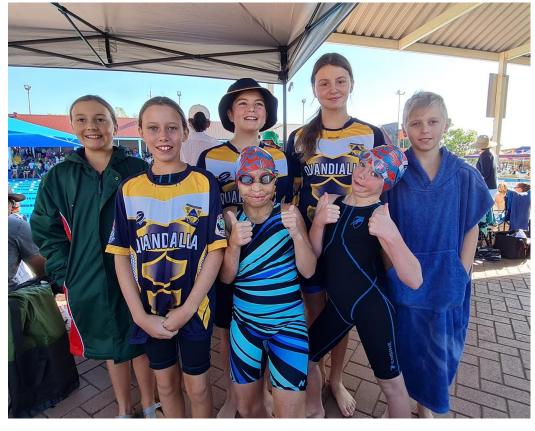

#### Principal's Report:

Congratulations to Heidi, Sienna, Michael and Jane on winning the P6 relay at the Western PSSA carnival and making it to Sydney for the NSW PSSA swimming carnival. It was a great effort by all the students who attended the Dubbo carnival.

Kate Johnson - Principal

Swimmers