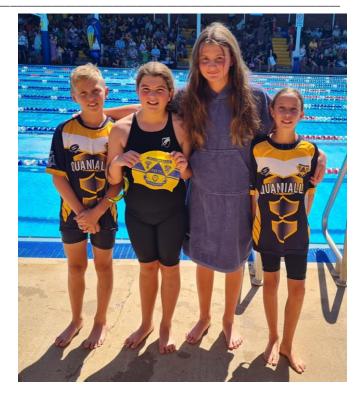

#### Principal's Report:

Congratulations to Heidi, Sienna, Michael and Jane on winning the P6 relay at the Western PSSA carnival and making it to Sydney for the NSW PSSA swimming carnival. It was a great effort by all the students who attended the Dubbo carnival.

Kate Johnson - Principal

Swimmers