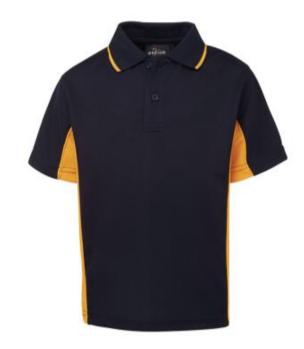

The Forbes Small Schools Athletics is set down for Friday May 12th, which is the end of week 3, term 2. Time to start practising!

Last week a proposal went out in the newsletter for a new polo shirt for our school uniform. Thanks to the parents who phoned the school or came to talk to me about the uniform. I had a very positive response; with all parents I spoke to agreeing that the lighter blue shirts stain easily and the new shirt will look great. It was also great to hear that parents appreciated that the school would pay for the first shirt – we are trying to make this transition as easy and inexpensive as possible for everyone. Steps for introduction of new uniform:

- The new polo will be ordered by the school through YES Embroidery.
- Each child will receive a shirt at no cost.
- Parents can come to the school and buy extra shirts for a cost of \$24.
- Parents are not expected to buy a new shirt if their child has new shirts this year or enough from last year.
- Shirts can be purchased at any time when your child needs a new shirt as they grow.
- Also, as your child needs new shorts, it's asked that you buy navy shorts.
- Remember the school dress is still part of our uniform.
- It is hoped that by the beginning of 2024 all students will be wearing the new uniform.

# Proposed new Polo Shirt for QPS

School Clean Up Day at Quandialla Friday, 3<sup>rd</sup> March, 2023

Left to right: Nate and Eirik