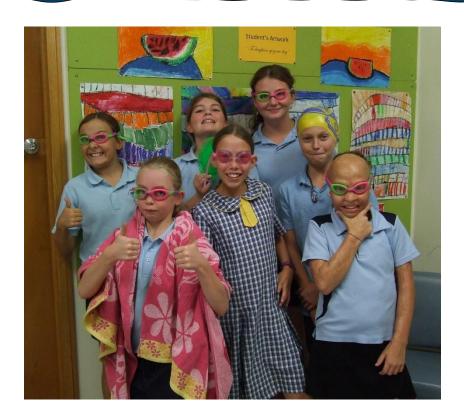

# Good Luck Swimmers

at the 2023 Western PSSA Swimming Carnival in Dubbo this Friday.

Left to right: Clem, Kate, Jane, Heidi, Sienna, Michael and Macey

This Friday, Clem, Macey, Jane, Kate, Heidi, Michael and Sienna are going to the Western PSSA swimming carnival in Dubbo. Good luck and have fun!

The assembly that was to take place this Thursday has been moved to next Thursday, 16th March.